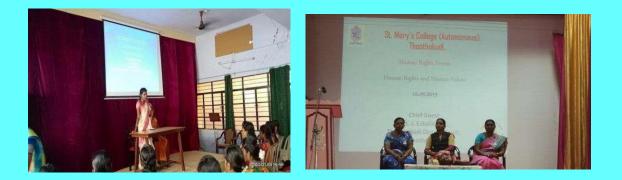

## 2019 -2020

| Title of the Event | Resource person                  | Date       | Beneficiaries |
|--------------------|----------------------------------|------------|---------------|
| Women's Day        | Rev. Eben Jason, Counsellor and  |            |               |
|                    | Social Service Advocate          | 09.03.2020 | 500           |
| Meeting on         | Ms.K. Paasamalar M.Phil., M.L.,  |            |               |
| Laws for Women     | Guest Lecturer I Govindammal     | 23.01.2020 | 150           |
|                    | Adithanar College and practicing |            |               |
|                    | lawyer in Tirunelveli High Court |            |               |
| Human Rights Day   | Mr. Samuel Benjamin              |            |               |
|                    | Senior Civil Judge               |            |               |
|                    | Mr. C. J. Rajan Senior           |            |               |
|                    | Advocate and President,          | 10.12.2019 | 200           |
|                    | Samam Kudimakkal Iyakam,         |            |               |
|                    | Madurai,                         |            |               |
|                    | Dr. N.Rajendra Prasath           |            |               |
|                    | Director, PAD, Vembar,           |            |               |
| Awarness           |                                  |            |               |
| Programme on       | -                                | 16.09.2019 | 100           |
| Human Rights and   |                                  |            |               |
| Human Values       |                                  |            |               |